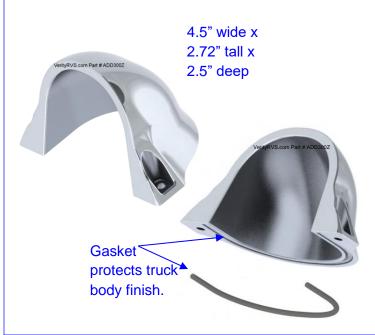

Designed specifically for our C300P Legal
Vision Camera – a perfect fit!

Verity Rear
Vision Systems
# C300P

ADD 300Z