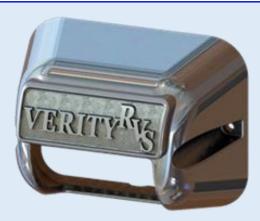

## DESIGNED AND MANUFACTURED IN THE USA!

Fits both C001C and C001J Verity Rear Cameras (and some competitor's cameras as well – check measurements!)

Verity Camera Covers are exclusively Verity products, **cast** and **polished aluminum** offered at very affordable prices – much lower than the cost of replacing a broken or stolen camera. Visit our shopping cart <u>www.librv.com</u>