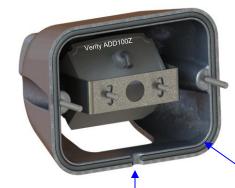

## ADD100Z

5.74" wide x 4.43" tall x 3.46" deep

Gasket protects truck body finish.

Weep hole allows moisture to drain.

Our customers report that the camera is not only protected from bumps, fewer cameras have been stolen!