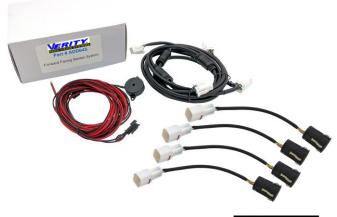

## ADD64S Truck Forward Sensor Package

## Truck Forward-Facing Sensors with audio alarm Use with any Verity Rear Vison System

4 Self-calibrating, Audible (buzzer) sensors

Waterproof: IP69

Install: Heavy Duty, Snap-In for quick installation

Sensor size: 45mm Sensor color: black

Rated Voltage: 13.5 VDC

Operating Voltage Range: 9V ~ 16V Operating temperature: -40°C ~ +85°C Detection Ranges: 0 – 1200±50mm Working technology: Ultrasonic 58KHz All necessary cables/harnesses included