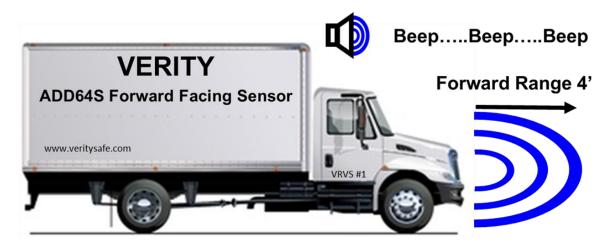

Outward horizontal detection range begins 1 foot out from truck. Sensor placement determines this range.

\*Because our Sensor Systems are engineered to pair with Verity systems, our warranty applies only when used with Verity Camera Systems.